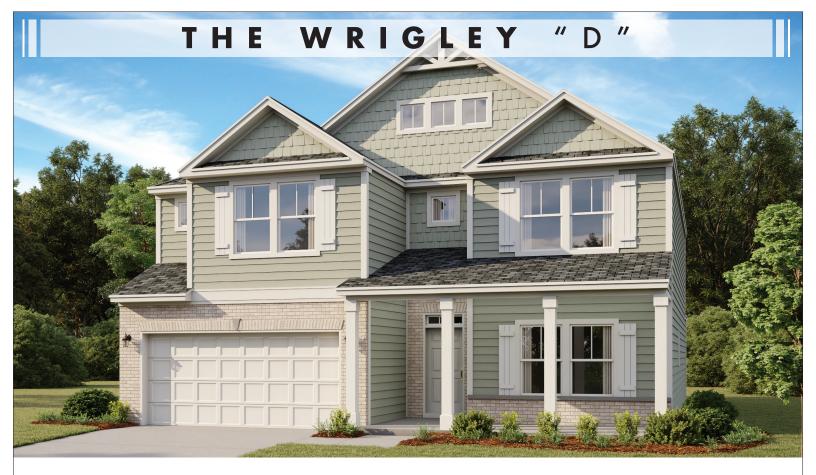

## TOTAL SQ.FT. WITH GARAGE: 3,343 SQFT • BEDROOMS: 3 BATHS: 2.5 • 2 Story • 2 Car Garage

Perfect for the whole family, this home welcomes everyone with spacious living areas, a luxurious designer kitchen with large kitchen island and an optional outdoor sunroom perfect for entertaining all year round. Relax upstairs in the media room or simply unwind in the gorgeous master bedroom. Whatever your needs are, the Wrigley will definitely meet them all with taste and flair.