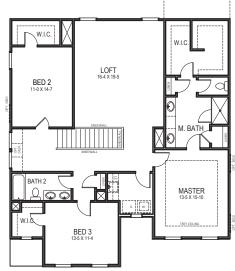

## SECOND FLOOR

PATIO 12-0 X 10-0 STD 12x10 PAT FIRST FLOOR BRKFST. FLEX 11-0 X 14-9 FAMILY FOYER DINING 13-3 X 13-0 GARAGE PORCH

SF

\*\* SEVERAL OPTIONS AVAILABLE FOR THIS HOMEPLAN. PLEASE SEE SALES REPRESENTATIVE FOR DETAILS.\*\*