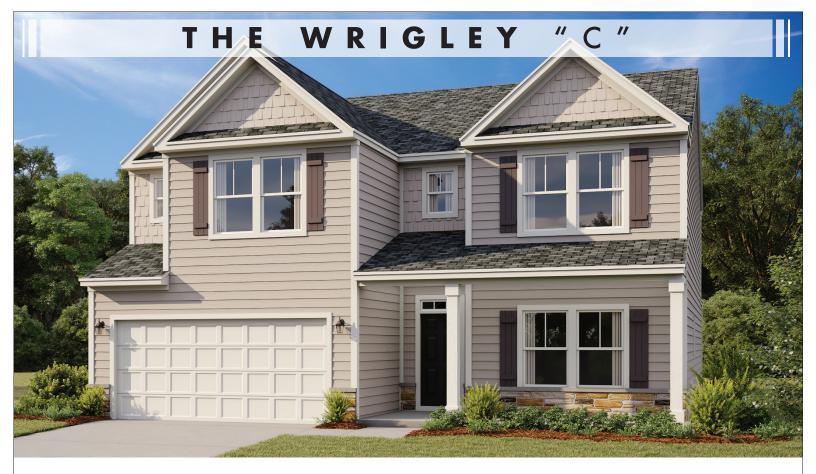

2922+ SF base square feet

TOTAL SQ.FT. WITH GARAGE: 3,343 SQFT • BEDROOMS: 3
BATHS: 2.5 • 2 Story • 2 Car Garage

Welcome to the Wrigley, a home of grace and distinction, its beautiful exterior offers sophisticated street appeal. This stunning home includes a grand master suite that is sure to impress. The three seperate living areas provide the perfect spaces to entertain family and friends, with the delightful surprise of an optional sunroom makes this plan the ultimate family home.