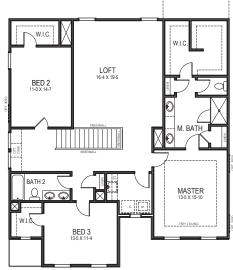

2922+ SF base square feet

TOTAL SQ.FT. WITH GARAGE: 3,343 SQFT • BEDROOMS: 3
BATHS: 2.5 • 2 Story • 2 Car Garage

Welcome to the Wrigley, a home of grace and distinction, its beautiful exterior offers sophisticated street appeal. This stunning home includes a grand master suite that is sure to impress. The three seperate living areas provide the perfect spaces to entertain family and friends, with the delightful surprise of an optional sunroom makes this plan the ultimate family home.

## SECOND FLOOR

\*\* SEVERAL OPTIONS AVAILABLE FOR THIS HOMEPLAN. PLEASE SEE SALES REPRESENTATIVE FOR DETAILS.