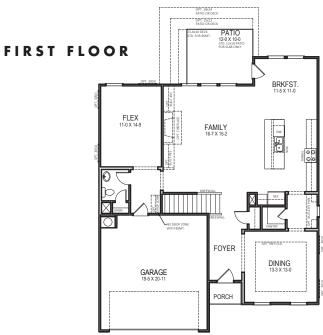

2922+ SF base square feet

TOTAL SQ.FT. WITH GARAGE: 3,343 SQFT • BEDROOMS: 3
BATHS: 2.5 • 2 Story • 2 Car Garage

Welcome to the Wrigley, a home of grace and distinction, its beautiful exterior offers sophisticated street appeal. This stunning home includes a grand master suite that is sure to impress. The three seperate living areas provide the perfect spaces to entertain family and friends, with the delightful surprise of an optional sunroom makes this plan the ultimate family home.

## SECOND FLOOR

\*\* SEVERAL OPTIONS AVAILABLE FOR THIS HOMEPLAN. PLEASE SEE SALES REPRESENTATIVE FOR DETAILS.