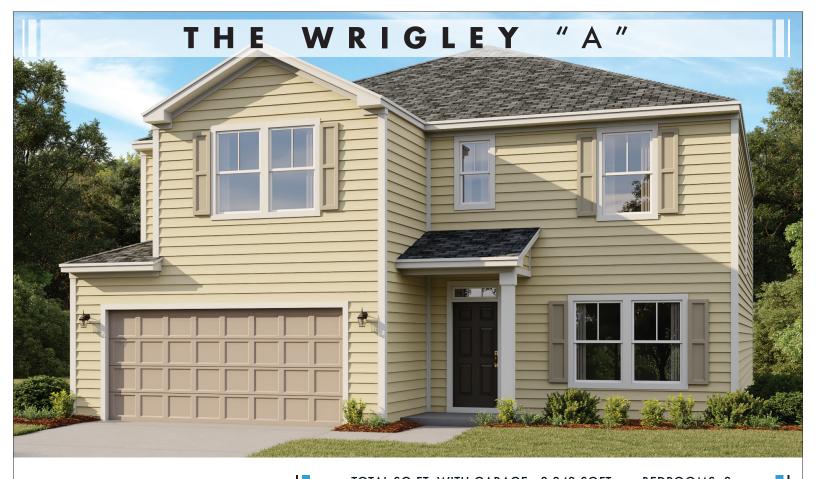

2922+ SF base square feet

TOTAL SQ.FT. WITH GARAGE: 3,343 SQFT • BEDROOMS: 3
BATHS: 2.5 • 2 Story • 2 Car Garage

If you're a lover of space and prestige, then the Wrigley is going to thrill you. The spacious ground floor has open plan family room, breakfast area and designer kitchen with room for everyone to enjoy. Upstairs features your own private sanctuary with the master suite with walk-in closet and a huge media room that is sure to impress!