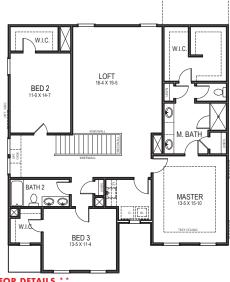

2922+ SF base square feet

TOTAL SQ.FT. WITH GARAGE: 3,343 SQFT • BEDROOMS: 3
BATHS: 2.5 • 2 Story • 2 Car Garage

If you're a lover of space and prestige, then the Wrigley is going to thrill you. The spacious ground floor has open plan family room, breakfast area and designer kitchen with room for everyone to enjoy. Upstairs features your own private sanctuary with the master suite with walk-in closet and a huge media room that is sure to impress!