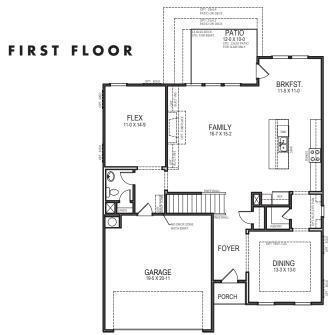

2922+ SF base square feet

TOTAL SQ.FT. WITH GARAGE: 3,343 SQFT • BEDROOMS: 3
BATHS: 2.5 • 2 Story • 2 Car Garage

If you're a lover of space and prestige, then the Wrigley is going to thrill you. The spacious ground floor has open plan family room, breakfast area and designer kitchen with room for everyone to enjoy. Upstairs features your own private sanctuary with the master suite with walk-in closet and a huge media room that is sure to impress!