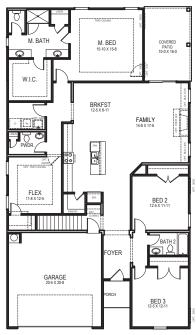

## THE ELLIS

2700+

base square feet

BEDROOMS: 4 • BATHS: 3.5 • 1 1/2 Story • 2 Car Garage

With everything you need, one of its key features is a magnificent master bedroom with large master bathroom and an oversized walk-in-closet. The Ellis also has a large open plan living area that includes an open kitchen design with island, walk-in pantry, family room. There is also plenty of storage space located throughout the home, while a large outdoor covered patio and double garage complete this perfect package.

## www.TRUSTNEWHOMES.com

FIRST FLOOR

SECOND FLOOR

\*\* SEVERAL OPTIONS AVAILABLE FOR THIS HOMEPLAN. PLEASE SEE SALES REPRESENTATIVE FOR DETAILS.\*\*

MARKETING COLLATERAL REVISED; 07/07/20.

Pictures and other promotional materials are representative and may depict or contain options, upgrades, landscaping, and extra design features that are not included as part of the home and/or may not be available in all communities. Floor plans, elevations, options, home features, and community information are subject to change at any time without notice or obligation. Square footages and dimensions are approximate and may vary in construction and depending on the standard of measurement used, engineering and municipal ror other site-specific conditions. All renderings and floor plans are an artist's conceptual drawings and may vary from the actual plans and homes as built, including, without limitation, window, door and other improvement locations and changes required by authority or to accommodate options or value engineering. Further, renderings may not be drawn to scale and homes may be constructed with a floor plan that is the reverse of the rendering. Plans are copyrighted and/or otherwise subject to Trust Homes and cannot be reproduced or copied without its prior written consent. Not an offer or solicitation to sell real property. Offers to sell real property may only be made and accepted at the sales center for individual Trust Homes community associate for details. 2016+ Trust Homes Realty Group. All rights reserved.