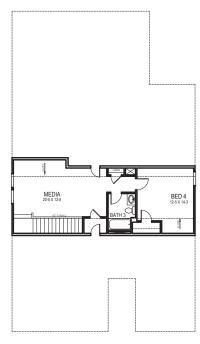

## THE ELLIS

2700+

base square feet

BEDROOMS: 4 • BATHS: 3.5 • 1 1/2 Story • 2 Car Garage

With everything you need, one of its key features is a magnificent master bedroom with large master bathroom and an oversized walk-in-closet. The Ellis also has a large open plan living area that includes an open kitchen design with island, walk-in pantry, family room. There is also plenty of storage space located throughout the home, while a large outdoor covered patio and double garage complete this perfect package.

## www.TRUSTNEWHOMES.com

FIRST FLOOR

SECOND FLOOR

\*\* SEVERAL OPTIONS AVAILABLE FOR THIS HOMEPLAN. PLEASE SEE SALES REPRESENTATIVE FOR DETAILS.\*\*

MARKETING COLLATERAL REVISED; 07/07/20.

Pictures and other promotional materials are representative and may depict or contain options, upgrades, landscaping, and extra design features that are not included as part of the home and/or may not be available in all communities. Floor plans, elevations, options, home features, and community information are subject to change at any time without notice or obligation. Square footages and dimensions are approximate and may vary in construction and depending on the standard of measurement used, engineering and municipal ror other site-specific conditions. All renderings and floor plans are an artist's conceptual drawings and may vary from the actual plans and homes as built, including, without limitation, window, door and other improvement locations and changes required by authority or to accommodate options or value engineering. Further, renderings may not be drawn to scale and homes may be constructed with a floor plan that is the reverse of the rendering. Plans are copyrighted and/or otherwise subject to Trust Homes and cannot be reproduced or copied without its prior written consent. Not an offer or solicitation to sell real property. Offers to sell real property may only be made and accepted at the sales center for individual Trust Homes community associate for details. 2016+ Trust Homes Realty Group. All rights reserved.