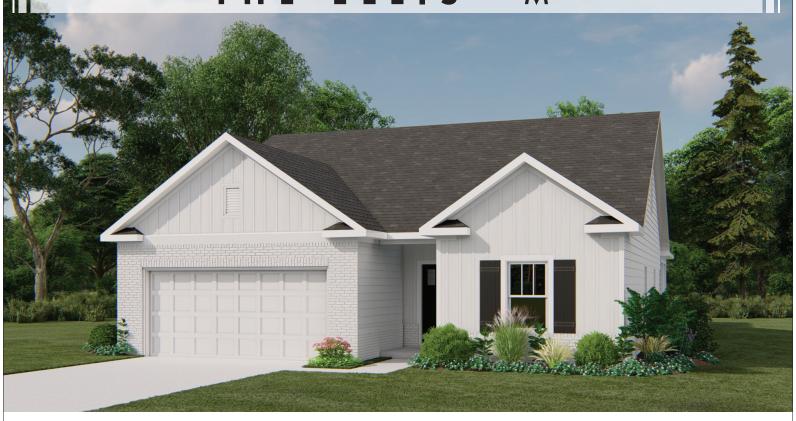

## THE ELLIS

2700+

base square feet

BEDROOMS: 4 • BATHS: 3.5 • 1 1/2 Story • 2 Car Garage

With everything you need, one of its key features is a magnificent master bedroom with large master bathroom and an oversized walk-in-closet. The Ellis also has a large open plan living area that includes an open kitchen design with island, walk-in pantry, family room. There is also plenty of storage space located throughout the home, while a large outdoor covered patio and double garage complete this perfect package.