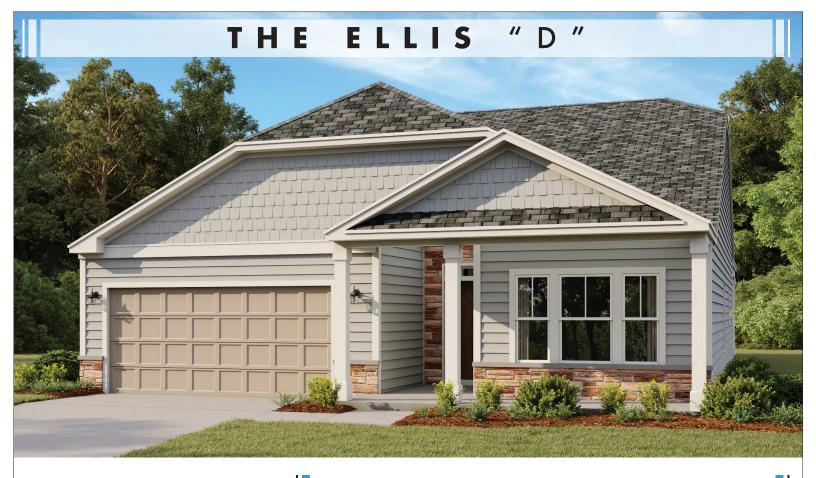

2700+

base square feet

BEDROOMS: 4 • BATHS: 3.5 • 1 1/2 Story • 2 Car Garage

With everything you need, one of its key features is a magnificent master bedroom with large master bathroom and an oversized walk-in-closet. The Ellis also has a large open plan living area that includes an open kitchen design with island, walk-in pantry, family room. There is also plenty of storage space located throughout the home, while a large outdoor covered patio and double garage complete this perfect package.