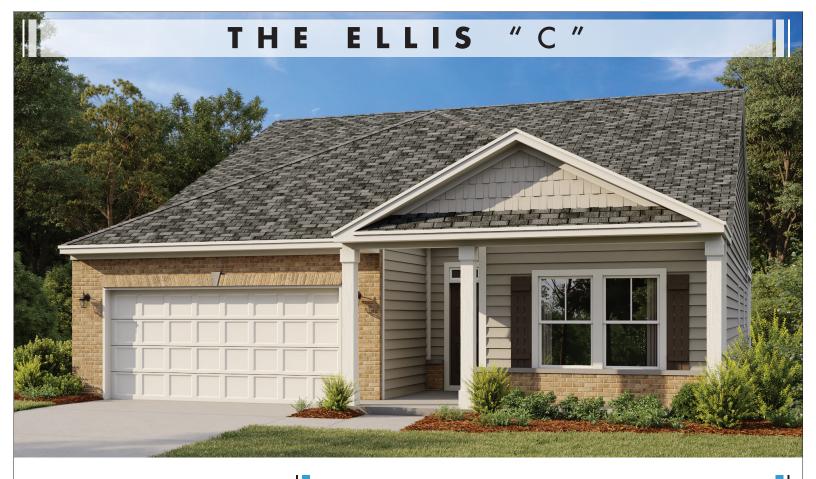

2700 + SF

base square feet

BEDROOMS: 4 • BATHS: 3.5 • 1 1/2 Story • 2 Car Garage

This stunning design has generous living and entertaining spaces for the whole family. You'll love the open family room and kitchen, outdoor covered porch and the master suite. With a central kitchen and walk-in pantry, this home has it all - you'll be the envy of your neighbours with the best home on your street.