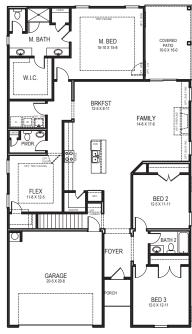

## FIRST FLOOR

### BEDROOMS: 4 • BATHS: 3.5 • 1 1/2 Story • 2 Car Garage

This stunning home combines comfort and elegance with practicality in order to deliver a home that is perfect for the whole family. From the beautiful master suite that conveniently features a sprawling master bath and walk-in closet to the large open plan kitchen and family room, this home certainly has it all. Be impressed today with the beautiful Ellis.