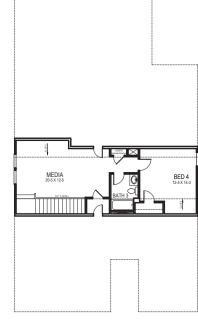

# 2700+ SF base square feet

### BEDROOMS: 4 • BATHS: 3.5 • 1 1/2 Story • 2 Car Garage

This stunning home combines comfort and elegance with practicality in order to deliver a home that is perfect for the whole family. From the beautiful master suite that conveniently features a sprawling master bath and walk-in closet to the large open plan kitchen and family room, this home certainly has it all. Be impressed today with the beautiful Ellis.

SECOND FLOOR

## FIRST FLOOR



### www.TRUSTNEWHOMES.com



#### \*\* SEVERAL OPTIONS AVAILABLE FOR THIS HOMEPLAN. PLEASE SEE SALES REPRESENTATIVE FOR DETAILS.\*\*

#### MARKETING COLLATERAL REVISED; 075/07/20.

Pictures and other promotional materials are representative and may depict or contain options, upgrades, landscaping, and extra design features that are not included as part of the home and/or may not be available in all communities. Floor plans, elevations, options, home features, and community information are subject to change at any time without notice or obligation. Square footages and dimensions are approximate and may vary in construction and depending on the standard of measurement used, engineering and municipal ror other site-specific conditions. All renderings and floor plans are an artist's conceptual drawings and may vary from