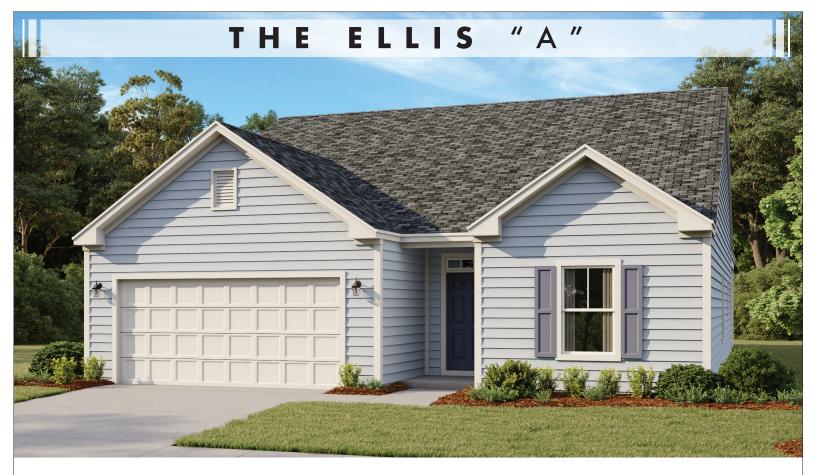

2700+ SF

BEDROOMS: 4 • BATHS: 3.5 • 1 1/2 Story • 2 Car Garage

If you need plenty of space for the family, this fantastic home design is certainly one to take into consideration.

A centrally located family room, that features a large kitchen (plus walk-in pantry) and a dining room, is only the beginning of what the Ellis has in store. A large private master bedroom, with oversized walk-in-closet, is separated from the other two bedrooms ensuring plenty of parental privacy. All of this, equates to a great family home.