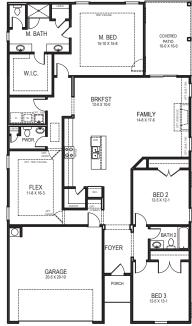

2136 + SFbase square feet

## BEDROOMS: 3 • BATHS: 2.5 • 1 Story • 2 Car Garage

This cute home is a great choice for the first home buyer. Containing three bedrooms, including a private main bedroom with walk-in-closet and master bathroom suite, you will be on a winner with this home. When you are preparing the family meals in the contemporary styled kitchen you will also be able to keep an eye on the kids in the family room. What more is needed in your very own home?

## ww.TRUSTNEWHOMES.com

FIRST FLOOR

\*\* SEVERAL OPTIONS AVAILABLE FOR THIS HOMEPLAN. PLEASE SEE SALES REPRESENTATIVE FOR DETAILS.\*\*

MARKETING COLLATERAL REVISED; 07/07/20.

Pictures and other promotional materials are representative and may depict or contain options, upgrades, landscaping, and extra design features that are not included as part of the home and/or may not be available in all communities. Floor plans, elevations, options, home features, and community information are subject to change at any time without notice or obligation. Square footages and dimensions are approximate and may vary in construction and depending on the standard of measurement used, engineering and municipal ror other site-specific conditions. All renderings and floor plans are an artist's conceptual drawings and may vary from the actual plans and homes as built, including, without limitation, window, door and other improvement locations and changes required by authority or to accommodate options or value engineering. Further, renderings may not be drawn to scale and homes may be constructed with a floor plan that is the reverse of the rendering. Plans are copyrighted and/or otherwise subject to Trust Homes and cannot be reproduced or copied without its prior written consent. Not an offer or solicitation to sell real property. Offers to sell real property may only be made and accepted at the sales center for individual Trust Homes community associate for details. 2016+ Trust Homes Realty Group. All rights reserved.