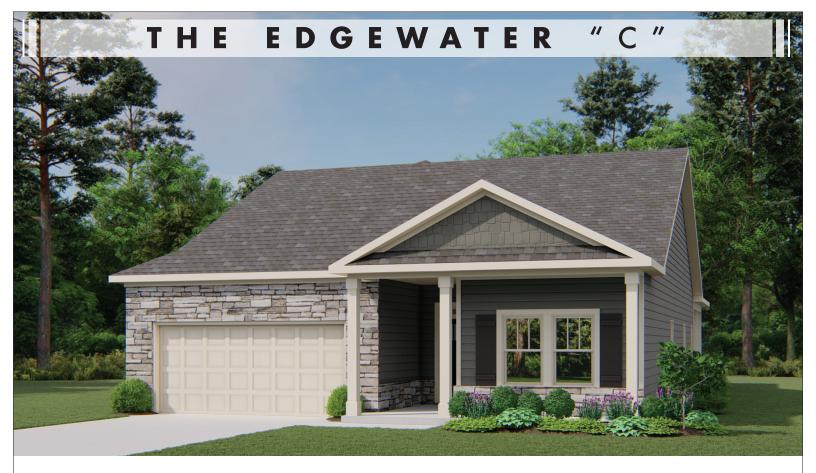

2136 + SFbase square feet BEDROOMS: 3 • BATHS: 2.5 • 1 Story • 2 Car Garage

You are going to love living in the Edgewater. This great three bedroom family home has many fantastic features, including a contemporary kitchen (with walk-in pantry) that adjoins the breakfast room and is open to the family room. With a flex room, two great sized bedrooms, plus the master bedroom with a walk-in-closet and large bath suite, this home is everything that you are looking for.