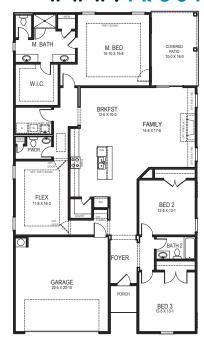

2136 + SFbase square feet BEDROOMS: 3 • BATHS: 2.5 • 1 Story • 2 Car Garage

You are going to love living in the Edgewater. This great three bedroom family home has many fantastic features, including a contemporary kitchen (with walk-in pantry) that adjoins the breakfast room and is open to the family room. With a flex room, two great sized bedrooms, plus the master bedroom with a walk-in-closet and large bath suite, this home is everything that you are looking for.

www.TRUSTNEWHOMES.com

FIRST FLOOR

\*\* SEVERAL OPTIONS AVAILABLE FOR THIS HOMEPLAN. PLEASE SEE SALES REPRESENTATIVE FOR DETAILS.\*\*

MARKETING COLLATERAL REVISED; 07/07/20.

Pictures and other promotional materials are representative and may depict or contain options, upgrades, landscaping, and extra design features that are not included as part of the home and/or may not be available in all communities. Floor plans, elevations, options, home features, and community information are subject to change at any time without notice or obligation. Square footages and dimensions are approximate and may vary in construction and depending on the standard of measurement used, engineering and municipal ror other site-specific conditions. All renderings and floor plans are an artist's conceptual drawings and may vary from the actual plans and homes as built, including, without limitation, window, door and other improvement locations and changes required by authority or to accommodate options or value engineering. Further, renderings may not be drawn to scale and homes may be constructed with a floor plan that is the reverse of the rendering. Plans are copyrighted and/or otherwise subject to Trust Homes and cannot be reproduced or copied without its prior written consent. Not an offer or solicitation to sell real property. Offers to sell real property may only be made and accepted at the sales center for individual Trust Homes community associate for details. 2016+ Trust Homes Realty Group. All rights reserved.