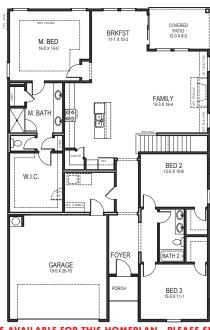

2,480 SF base square feet BEDROOMS: 4 • BATHS: 3 • 2 Story • 2 Car Garage

This fantastic 2-story home has been designed to accommodate the needs of your family for years to come. The master bedroom has been cleverly located on one side of the home, with two bedrooms located at the opposite side and one upstairs next to the media room. The large open plan living area provides plenty of living space so you have all the entertaining areas you could possibly need. The kitchen also features a large walk-in-pantry - all of this comes at an affordable price.

www.TRUSTNEWHOMES.com

FIRST FLOOR

SECOND FLOOR

\*\* SEVERAL OPTIONS AVAILABLE FOR THIS HOMEPLAN. PLEASE SEE SALES REPRESENTATIVE FOR DETAILS.\*\*

MARKETING COLLATERAL REVISED; 07/05/20.

MARKETING COLLATERAL REVISED; 07/05/20.