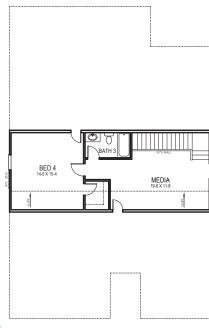

2,480 SF base square feet BEDROOMS: 4 • BATHS: 3 • 2 Story • 2 Car Garage

This fantastic 2-story home has been designed to accommodate the needs of your family for years to come. The master bedroom has been cleverly located on one side of the home, with two bedrooms located at the opposite side and one upstairs next to the media room. The large open plan living area provides plenty of living space so you have all the entertaining areas you could possibly need. The kitchen also features a large walk-in-pantry - all of this comes at an affordable price.

www.TRUSTNEWHOMES.com

FIRST FLOOR

SECOND FLOOR

\*\* SEVERAL OPTIONS AVAILABLE FOR THIS HOMEPLAN. PLEASE SEE SALES REPRESENTATIVE FOR DETAILS.\*\*

MARKETING COLLATERAL REVISED; 07/05/20.

MARKETING COLLATERAL REVISED; 07/05/20.