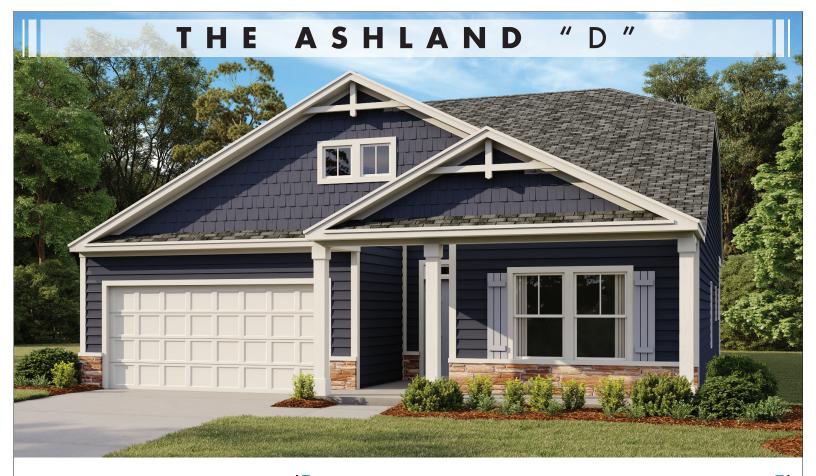

2,480 SF base square feet BEDROOMS: 4 • BATHS: 3 • 2 Story • 2 Car Garage

This fantastic 2-story home has been designed to accommodate the needs of your family for years to come. The master bedroom has been cleverly located on one side of the home, with two bedrooms located at the opposite side and one upstairs next to the media room. The large open plan living area provides plenty of living space so you have all the entertaining areas you could possibly need. The kitchen also features a large walk-in-pantry - all of this comes at an affordable price.