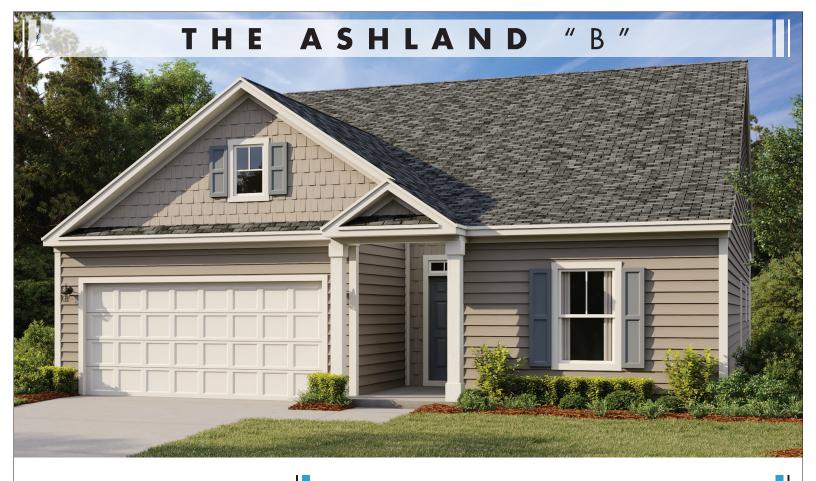

2,480 SF

base square feet

BEDROOMS: 4 • BATHS: 3 • 2 Story • 2 Car Garage

Off your spacious covered porch is the family room and dining area. Cooking and preparing meals will be a breeze in your generous kitchen with island. The second full bath is perfect when guests are visiting. Tucked away upstairs is a spacious media room, as well as a fourth bedroom. There is a laundry room is conveniently located next to the master bedroom.