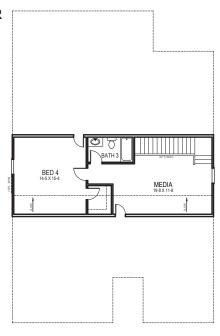

2,480 SF

base square feet

BEDROOMS: 4 • BATHS: 3 • 2 Story • 2 Car Garage

Off your spacious covered porch is the family room and dining area. Cooking and preparing meals will be a breeze in your generous kitchen with island. The second full bath is perfect when guests are visiting. Tucked away upstairs is a spacious media room, as well as a fourth bedroom. There is a laundry room is conveniently located next to the master bedroom.

www.TRUSTNEWHOMES.com

FIRST FLOOR

SECOND FLOOR

\*\* SEVERAL OPTIONS AVAILABLE FOR THIS HOMEPLAN. PLEASE SEE SALES REPRESENTATIVE FOR DETAILS.\*\*