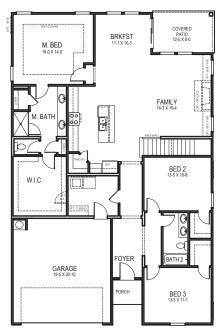

2,480 SF

base square feet

BEDROOMS: 4 • BATHS: 3 • 2 Story • 2 Car Garage

Off your spacious covered porch is the family room and dining area. Cooking and preparing meals will be a breeze in your generous kitchen with island. The second full bath is perfect when guests are visiting. Tucked away upstairs is a spacious media room, as well as a fourth bedroom. There is a laundry room is conveniently located next to the master bedroom.

www.TRUSTNEWHOMES.com

FIRST FLOOR

SECOND FLOOR

\*\* SEVERAL OPTIONS AVAILABLE FOR THIS HOMEPLAN. PLEASE SEE SALES REPRESENTATIVE FOR DETAILS.\*\*