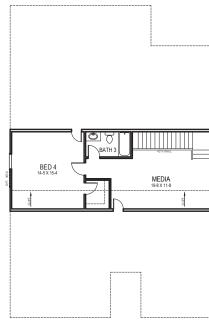

2,480 SF

BEDROOMS: 4 • BATHS: 3 • 2 Story • 2 Car Garage

You will love the view of your covered patio as you enter your home. This split plan offers four bedrooms and three bathrooms. Your spacious great room is off the kitchen and covered patio, perfect for entertaining.

The laundry room is conveniently located right outside the 2-car garage.

www.TRUSTNEWHOMES.com

FIRST FLOOR

SECOND FLOOR

\*\* SEVERAL OPTIONS AVAILABLE FOR THIS HOMEPLAN. PLEASE SEE SALES REPRESENTATIVE FOR DETAILS.\*\*