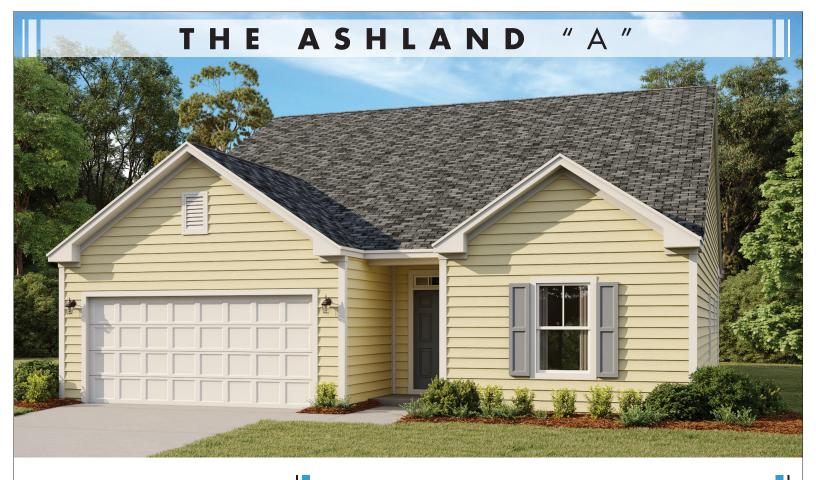

2,480 SF

BEDROOMS: 4 • BATHS: 3 • 2 Story • 2 Car Garage

You will love the view of your covered patio as you enter your home. This split plan offers four bedrooms and three bathrooms. Your spacious great room is off the kitchen and covered patio, perfect for entertaining.