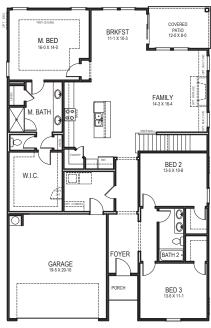

2,480 SF

BEDROOMS: 4 • BATHS: 3 • 2 Story • 2 Car Garage

You will love the view of your covered patio as you enter your home. This split plan offers four bedrooms and three bathrooms. Your spacious great room is off the kitchen and covered patio, perfect for entertaining.

The laundry room is conveniently located right outside the 2-car garage.

www.TRUSTNEWHOMES.com

FIRST FLOOR

SECOND FLOOR

\*\* SEVERAL OPTIONS AVAILABLE FOR THIS HOMEPLAN. PLEASE SEE SALES REPRESENTATIVE FOR DETAILS.\*\*