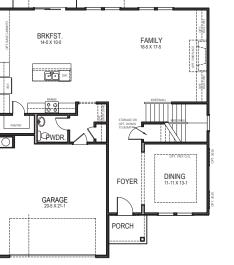

# TOTAL SQ.FT. WITH GARAGE: 3,340 SQFT • BEDROOMS: 4 • 2.5 BATHS: • 2 Story • 2 Car Garage

The Parker is a stylish new two-story four bedroom home designed with family in mind. The design allows for the family, dining and kitchen located along the back of the house, to be wide open and spacious for family gatherings. The master bedroom is on the second floor with the three additional bedrooms and open loft. The Parker features a double garage and is available in 4 different elevations.

#### www.TRUSTNEWHOMES.com

## SECOND FLOOR





\*\* SEVERAL OPTIONS AVAILABLE FOR THIS HOMEPLAN. PLEASE SEE SALES REPRESENTATIVE FOR DETAILS.\*\*

#### MARKETING COLLATERAL REVISED; 06/25/20.

Pictures and other promotional materials are representative and may depict or contain options, upgrades, landscaping, and extra design features that are not included as part of the home and/or may not be available in all communities. Floor plans, elevations, options, home features, and community information are subject to change at any time without notice or obligation. Square footages and dimensions are approximate and may vary in construction and depending on the standard of measurement used, engineering and municipal ror other site-specific conditions. All renderings and floor plans are an artist's conceptual drawings and may vary from the a