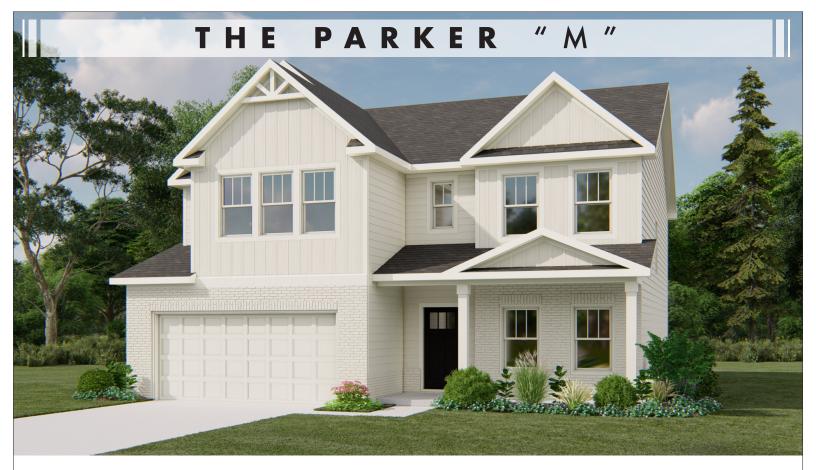

# TOTAL SQ.FT. WITH GARAGE: 3,340 SQFT • BEDROOMS: 4 • 2.5 BATHS: • 2 Story • 2 Car Garage

The Parker is a stylish new two-story four bedroom home designed with family in mind. The design allows for the family, dining and kitchen located along the back of the house, to be wide open and spacious for family gatherings. The master bedroom is on the second floor with the three additional bedrooms and open loft. The Parker features a double garage and is available in 4 different elevations.