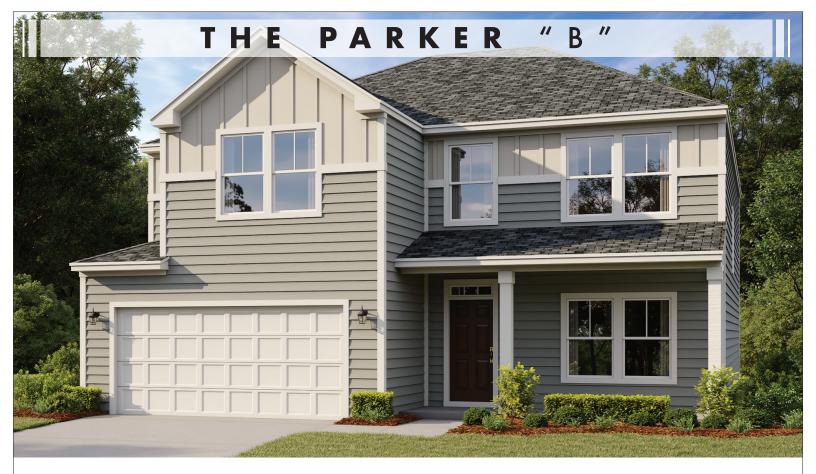

2884+ SF base square feet

TOTAL SQ.FT. WITH GARAGE: 3,340 SQFT • BEDROOMS: 4 • 2.5 BATHS: • 2 Story • 2 Car Garage

This great home design features everything that you could want in a brand new home – private master bedroom with large bathroom and walk-in-closet, plus three additional bedrooms located on the second level all of which feature walk-in-closets. The home also includes plenty of space for play and entertaining guests – such as an upstairs loft, and an open living room, dining room and family room on the first floor.