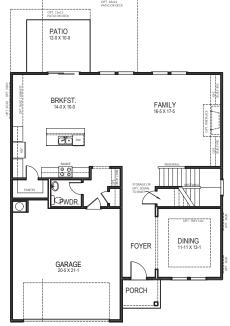

www.TRUSTNEWHOMES.com

FIRST FLOOR

2884+ SF base square feet

TOTAL SQ.FT. WITH GARAGE: 3,340 SQFT • BEDROOMS: 4 • 2.5 BATHS: • 2 Story • 2 Car Garage

This great home design features everything that you could want in a brand new home – private master bedroom with large bathroom and walk-in-closet, plus three additional bedrooms located on the second level all of which feature walk-in-closets. The home also includes plenty of space for play and entertaining guests – such as an upstairs loft, and an open living room, dining room and family room on the first floor.