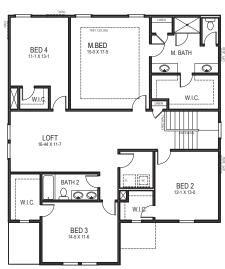

## SECOND FLOOR

\*\* SEVERAL OPTIONS AVAILABLE FOR THIS HOMEPLAN. PLEASE SEE SALES REPRESENTATIVE FOR DETAILS.\*\*

2884+ SF base square feet

TOTAL SQ.FT. WITH GARAGE: 3,340 SQFT • BEDROOMS: 4 • 2.5 BATHS: • 2 Story • 2 Car Garage

This great home design features everything that you could want in a brand new home – private master bedroom with large bathroom and walk-in-closet, plus three additional bedrooms located on the second level all of which feature walk-in-closets. The home also includes plenty of space for play and entertaining guests – such as an upstairs loft, and an open living room, dining room and family room on the first floor.