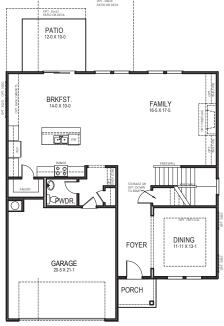

2884+ SF

TOTAL SQ.FT. WITH GARAGE: 3,340 SQFT • BEDROOMS: 4 • 2.5 BATHS: • 2 Story • 2 Car Garage

Designed with family in mind, the Parker packs plenty of punch, starting with the open plan living area in the rear of the home and the private study/flex room at the front of the home. Located on the second floor is your own private master suite with huge walk-in closet, 3 additional bedrooms and an open loft great for the kids . Perfect for the growing family.

www.TRUSTNEWHOMES.com

FIRST FLOOR



## SECOND FLOOR



\*\* SEVERAL OPTIONS AVAILABLE FOR THIS HOMEPLAN. PLEASE SEE SALES REPRESENTATIVE FOR DETAILS.\*\*

## MARKETING COLLATERAL REVISED; 06/25/20.

Pictures and other promotional materials are representative and may depict or contain options, upgrades, landscaping, and extra design features that are not included as part of the home and/or may not be available in all communities. Floor plans, elevations, options, home features, and community information are subject to change at any time without notice or obligation. Square footages and dimensions are approximate and may vary in construction and depending on the standard of measurement used, engineering and municipal ror other site-specific conditions. All renderings and floor plans are an artist's conceptual drawings and ma