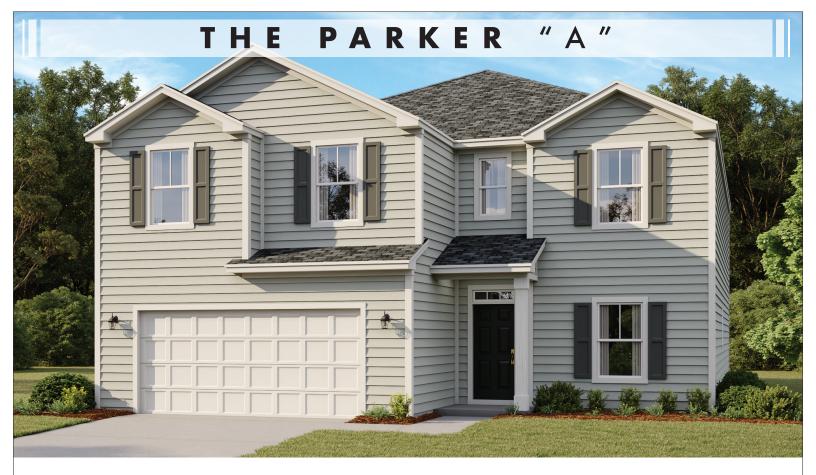

2884+ SF

TOTAL SQ.FT. WITH GARAGE: 3,340 SQFT • BEDROOMS: 4 • 2.5 BATHS: • 2 Story • 2 Car Garage

Designed with family in mind, the Parker packs plenty of punch, starting with the open plan living area in the rear of the home and the private study/flex room at the front of the home. Located on the second floor is your own private master suite with huge walk-in closet, 3 additional bedrooms and an open loft great for the kids . Perfect for the growing family.