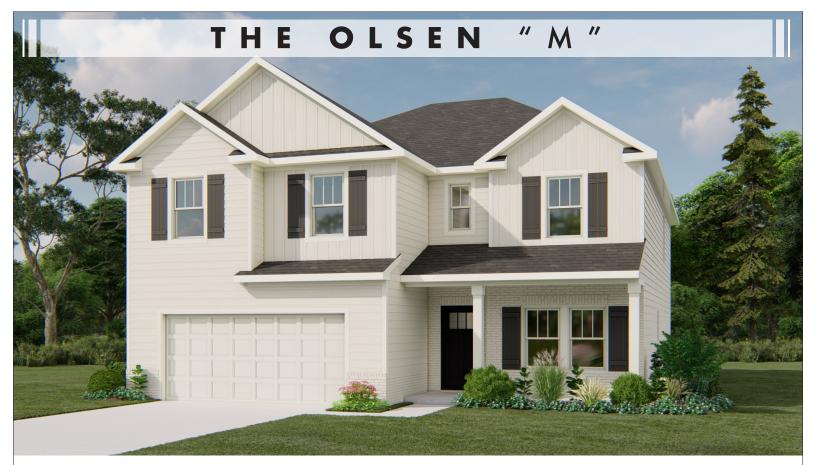

### **3275+ SF** base square feet

## TOTAL SQ.FT. WITH GARAGE: 3,820 SQFT • BEDROOMS: 4 • 2.5 BATHS: • 2 Story • 2 Car Garage

There's amazing spaciousness wherever you look, with four large bedrooms including a "to die for" master suite with oversized walk-in closet. The optional outdoor patio, accessed from open Family room, Breakfast area and Kitchen maximizes your entertaining options, which are all made easier by the walk-in pantry directly off kitchen – just right for loading up on plenty of good food! Very thoughtful, very impressive.

### www.TRUSTNEWHOMES.com