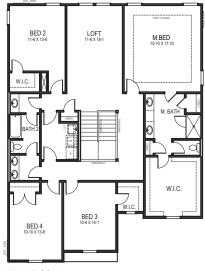

## TOTAL SQ.FT. WITH GARAGE: 3,820 SQFT • BEDROOMS: 4 • 2.5 BATHS: • 2 Story • 2 Car Garage

There's amazing spaciousness wherever you look, with four large bedrooms including a "to die for" master suite with oversized walk-in closet. The optional outdoor patio, accessed from open Family room, Breakfast area and Kitchen maximizes your entertaining options, which are all made easier by the walk-in pantry directly off kitchen – just right for loading up on plenty of good food! Very thoughtful, very impressive.

### SECOND FLOOR

## FAMILY H4X U-2

PATIO

BRKFST