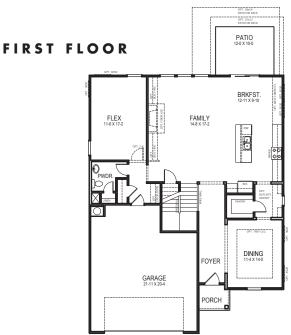

3275 + SF base square feet

TOTAL SQ.FT. WITH GARAGE: 3,820 SQFT • BEDROOMS: 4 • 2.5 BATHS: • 2 Story • 2 Car Garage

There's amazing spaciousness wherever you look, with four large bedrooms including a "to die for" master suite with oversized walk-in closet. The optional outdoor patio, accessed from open Family room, Breakfast area and Kitchen maximizes your entertaining options, which are all made easier by the walk-in pantry directly off kitchen – just right for loading up on plenty of good food! Very thoughtful, very impressive.