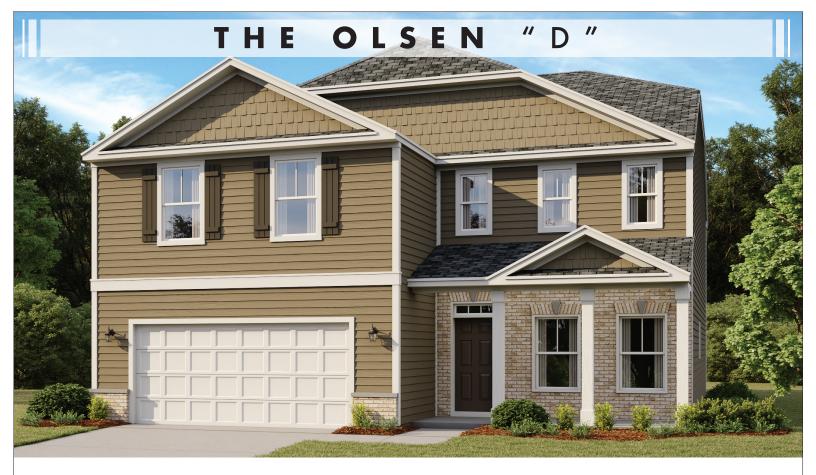

3275 + SF base square feet

TOTAL SQ.FT. WITH GARAGE: 3,820 SQFT • BEDROOMS: 4 • 2.5 BATHS: • 2 Story • 2 Car Garage

There's amazing spaciousness wherever you look, with four large bedrooms including a "to die for" master suite with oversized walk-in closet. The optional outdoor patio, accessed from open Family room, Breakfast area and Kitchen maximizes your entertaining options, which are all made easier by the walk-in pantry directly off kitchen – just right for loading up on plenty of good food! Very thoughtful, very impressive.