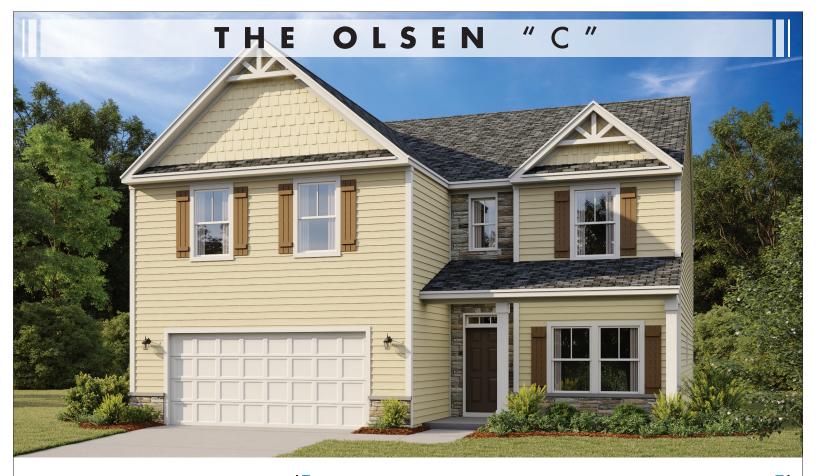

3275 + SF base square feet

TOTAL SQ.FT. WITH GARAGE: 3,820 SQFT • BEDROOMS: 4 • 2.5 BATHS: • 2 Story • 2 Car Garage

This lovely family home is packed with thoughtful design elements. Four substantial bedrooms and ample entertaining areas are complemented by the luxury of a private flex room at the back of the home, an open family room and huge upstairs loft. With a walk-in pantry and kitchen island this is truly a home with everything.