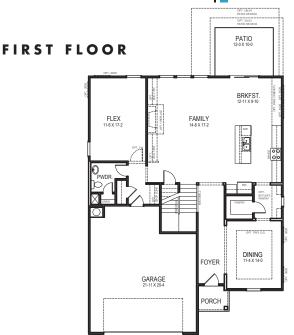

3275 + SF base square feet

TOTAL SQ.FT. WITH GARAGE: 3,820 SQFT • BEDROOMS: 4 • 2.5 BATHS: • 2 Story • 2 Car Garage

This lovely family home is packed with thoughtful design elements. Four substantial bedrooms and ample entertaining areas are complemented by the luxury of a private flex room at the back of the home, an open family room and huge upstairs loft. With a walk-in pantry and kitchen island this is truly a home with everything.