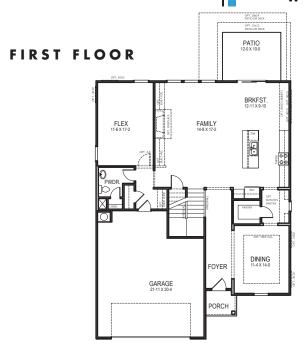

3275+ SF base square feet

TOTAL SQ.FT. WITH GARAGE: 3,820 SQFT • BEDROOMS: 4 • 2.5 BATHS: • 2 Story • 2 Car Garage

This all-new design truly is a home that delivers space, space, space. From the impressive entrance that opens to a luxurious family room, kitchen with large kitchen island, to the upstairs leisure area loft, spacious bedrooms and a Master suite with a huge walk-in closet and beautiful bathroom, this is a true family home that celebrates life. Just choose the size that suits you and your family.