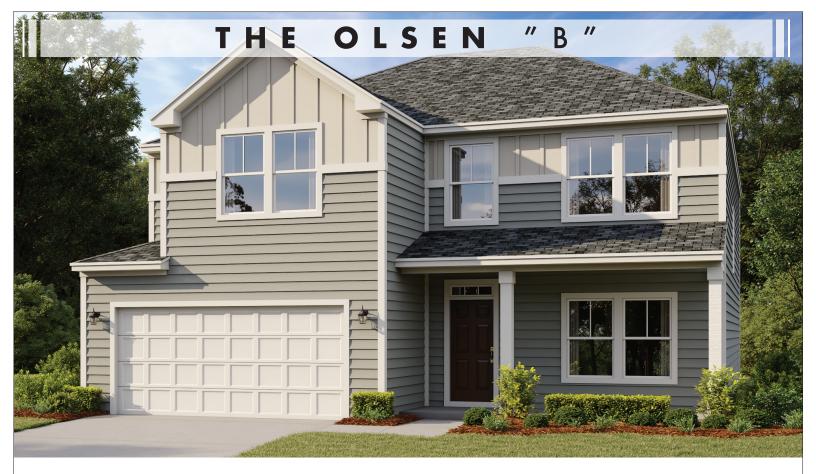

3275+ SF base square feet

TOTAL SQ.FT. WITH GARAGE: 3,820 SQFT • BEDROOMS: 4 • 2.5 BATHS: • 2 Story • 2 Car Garage

This all-new design truly is a home that delivers space, space, space. From the impressive entrance that opens to a luxurious family room, kitchen with large kitchen island, to the upstairs leisure area loft, spacious bedrooms and a Master suite with a huge walk-in closet and beautiful bathroom, this is a true family home that celebrates life. Just choose the size that suits you and your family.