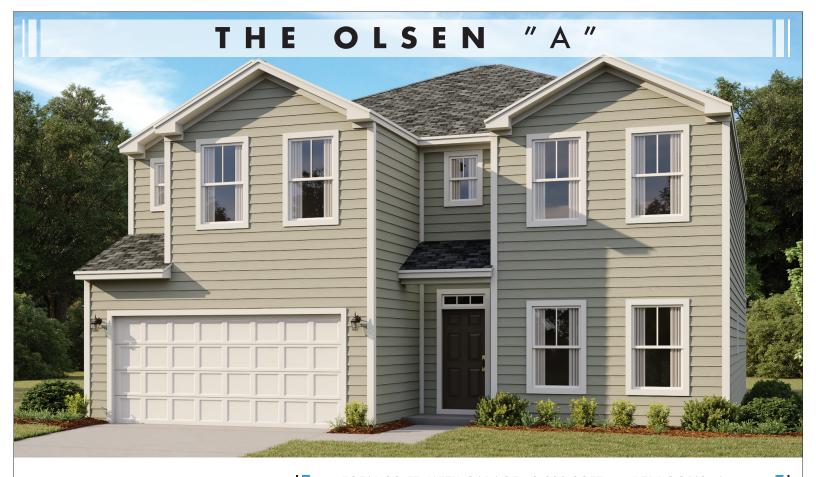

3275 + SF base square feet

TOTAL SQ.FT. WITH GARAGE: 3,820 SQFT • BEDROOMS: 4 • 2.5 BATHS: • 2 Story • 2 Car Garage

The Olsen is a stylish four bedroom home that will appeal to the entire family. The ability to entertain in the large open plan living

The Olsen is a stylish four bedroom home that will appeal to the entire family. The ability to entertain in the large open plan living area that seamlessly integrates with the outdoor room is just one of the benefits of this spacious home. With four bedrooms on the upper floor, including a large master suite with a huge walk-in-closet and bathroom – there are many reasons why the Olsen is a popular home.