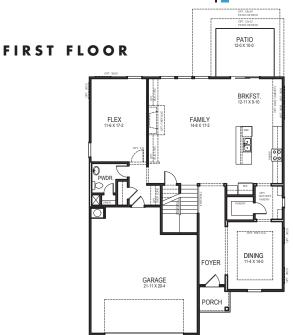

3275 + SF base square feet

TOTAL SQ.FT. WITH GARAGE: 3,820 SQFT • BEDROOMS: 4 • 2.5 BATHS: • 2 Story • 2 Car Garage

The Olsen is a stylish four bedroom home that will appeal to the entire family. The ability to entertain in the large open plan living

The Olsen is a stylish four bedroom home that will appeal to the entire family. The ability to entertain in the large open plan living area that seamlessly integrates with the outdoor room is just one of the benefits of this spacious home. With four bedrooms on the upper floor, including a large master suite with a huge walk-in-closet and bathroom – there are many reasons why the Olsen is a popular home.