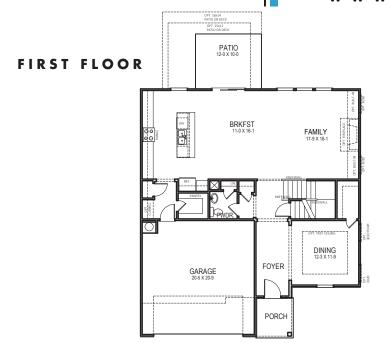

2648+ SF

TOTAL SQ.FT. WITH GARAGE: 3,105 SQFT • BEDROOMS: 4 • 2.5 BATHS: • 2 Story • 2 Car Garage

Walking into the opulent master suite with its huge walk-in closet area and lavish bathroom, you'll seriously consider spending your holidays at home from now on. With a designer kitchen with walk-in pantry, flexible living with kids' bedrooms upstairs, and an optional outdoor patio to entertain all year round, there'll be no shortage of friends and family lining up to stay with you.