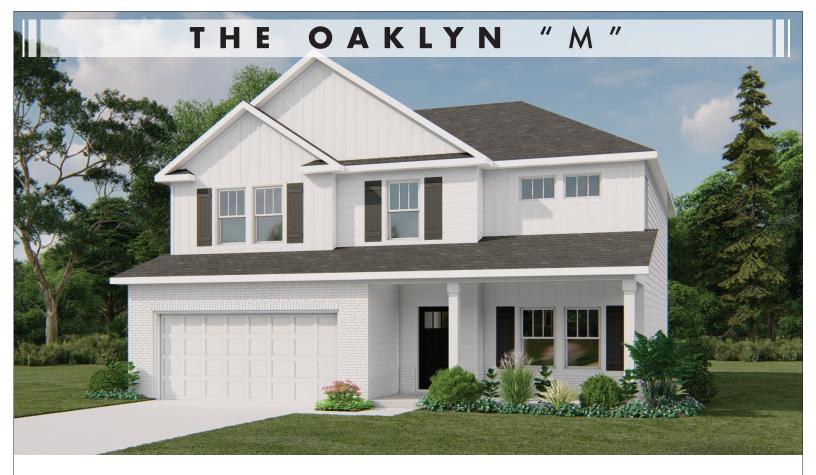

2648+ SF

TOTAL SQ.FT. WITH GARAGE: 3,105 SQFT • BEDROOMS: 4 • 2.5 BATHS: • 2 Story • 2 Car Garage

Walking into the opulent master suite with its huge walk-in closet area and lavish bathroom, you'll seriously consider spending your holidays at home from now on. With a designer kitchen with walk-in pantry, flexible living with kids' bedrooms upstairs, and an optional outdoor patio to entertain all year round, there'll be no shortage of friends and family lining up to stay with you.