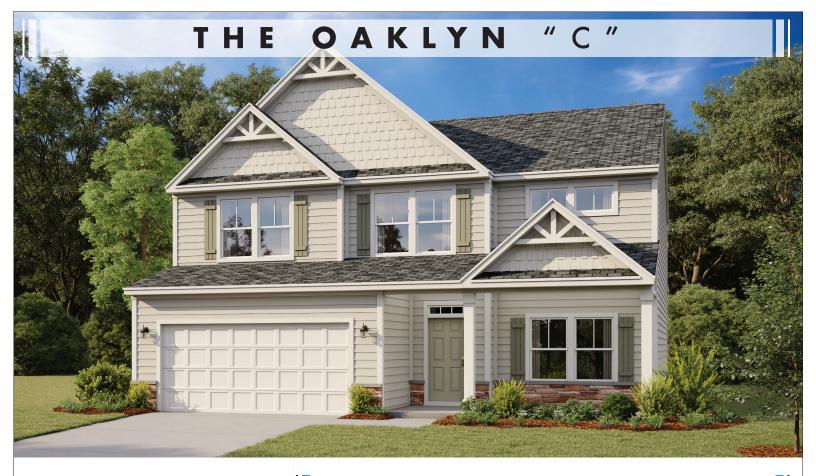

2648+ SF

TOTAL SQ.FT. WITH GARAGE: 3,105 SQFT • BEDROOMS: 4 • 2.5 BATHS: • 2 Story • 2 Car Garage

A modern and spacious 4 bedroom, 2 and 1/2 bathroom, open family room, dining room, kitchen with kitchen island, exquisite master suite, plus open loft. Plenty of space for the whole family, to live, laugh and love for a long time to come.

No need to compromise on space with the Oaklyn.

www.TRUSTNEWHOMES.com