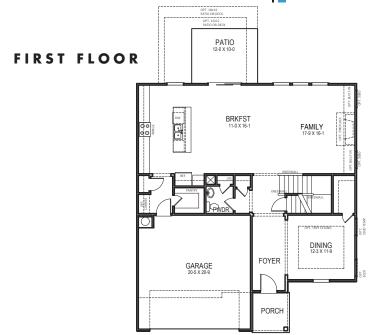

2648+ SF

TOTAL SQ.FT. WITH GARAGE: 3,105 SQFT • BEDROOMS: 4 • 2.5 BATHS: • 2 Story • 2 Car Garage

A modern and spacious 4 bedroom, 2 and 1/2 bathroom, open family room, dining room, kitchen with kitchen island, exquisite master suite, plus open loft. Plenty of space for the whole family, to live, laugh and love for a long time to come.