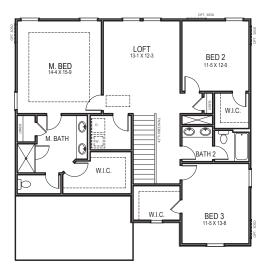

2394+ SF base square feet

TOTAL SQ.FT. WITH GARAGE: 2,851 SQFT • BEDROOMS: 3 • 2.5 BATHS: • 2 Story • 2 Car Garage

The design inspiration was to create a comfortable family home incorporating three bedrooms plus a large loft, with the stylish master suite with his/her closets and an oversized bathroom. Impressive family room and breakfast room are located at the backof the home, with a dining/flex room near the front of the home. Its clear to see why this is a popular home plan.

## SECOND FLOOR

\*\* SEVERAL OPTIONS AVAILABLE FOR THIS HOMEPLAN. PLEASE SEE SALES REPRESENTATIVE FOR DETAILS.\*\*