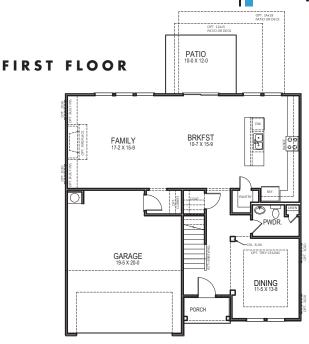

2394+ SF base square feet

TOTAL SQ.FT. WITH GARAGE: 2,851 SQFT • BEDROOMS: 3 • 2.5 BATHS: • 2 Story • 2 Car Garage

The design inspiration was to create a comfortable family home incorporating three bedrooms plus a large loft, with the stylish master suite with his/her closets and an oversized bathroom. Impressive family room and breakfast room are located at the backof the home, with a dining/flex room near the front of the home. Its clear to see why this is a popular home plan.