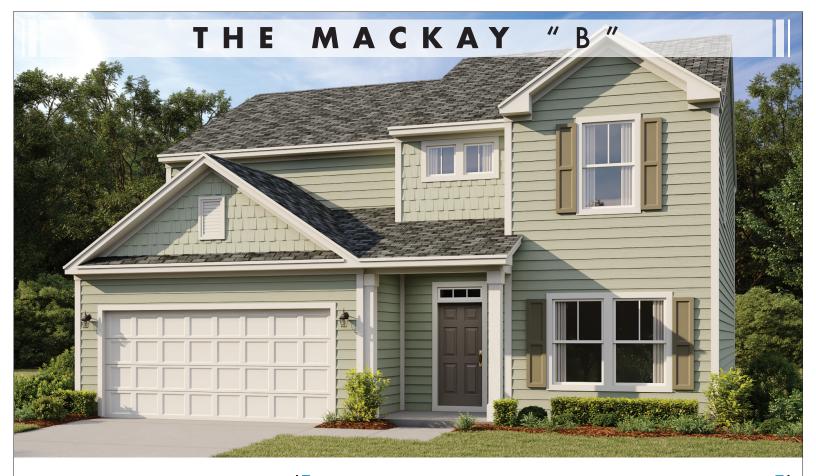

2394+ SF base square feet

TOTAL SQ.FT. WITH GARAGE: 2,851 SQFT • BEDROOMS: 3 • 2.5 BATHS: • 2 Story • 2 Car Garage

The design inspiration was to create a comfortable family home incorporating three bedrooms plus a large loft, with the stylish master suite with his/her closets and an oversized bathroom. Impressive family room and breakfast room are located at the backof the home, with a dining/flex room near the front of the home. Its clear to see why this is a popular home plan.