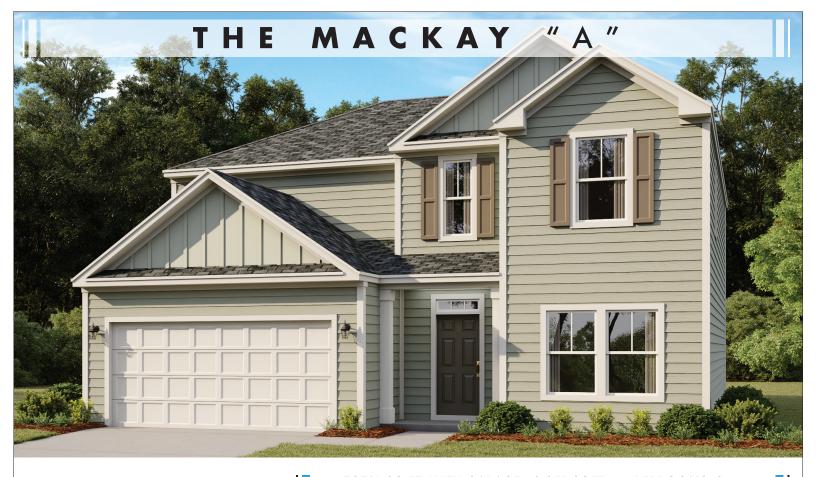

2394+ SF

TOTAL SQ.FT. WITH GARAGE: 2,851 SQFT • BEDROOMS: 3 • 2.5 BATHS: • 2 Story • 2 Car Garage

This is flexible family living with a careful consideration of the needs of modern day living: for example, nestled between all the upper bedrooms, is an open loft which beckons both students with homework or business owners.

Three generous bedrooms, walk-in pantry, a huge kitchen island, downstairs powder-room, and open family room.

www.TRUSTNEWHOMES.com