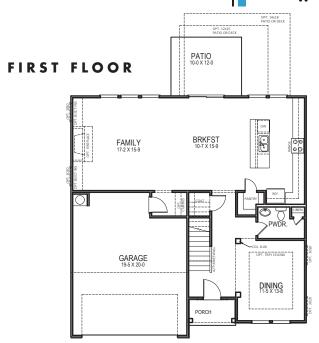

Three generous bedrooms, walk-in pantry, a huge kitchen island, downstairs powder-room, and open family room.

www.TRUSTNEWHOMES.com