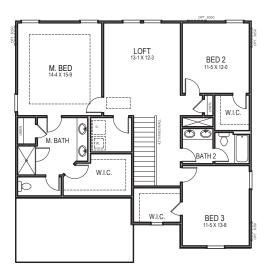

2394+ SF

TOTAL SQ.FT. WITH GARAGE: 2,851 SQFT • BEDROOMS: 3 • 2.5 BATHS: • 2 Story • 2 Car Garage

This is flexible family living with a careful consideration of the needs of modern day living: for example, nestled between all the upper bedrooms, is an open loft which beckons both students with homework or business owners.

## SECOND FLOOR

\*\* SEVERAL OPTIONS AVAILABLE FOR THIS HOMEPLAN. PLEASE SEE SALES REPRESENTATIVE FOR DETAILS.\*\*