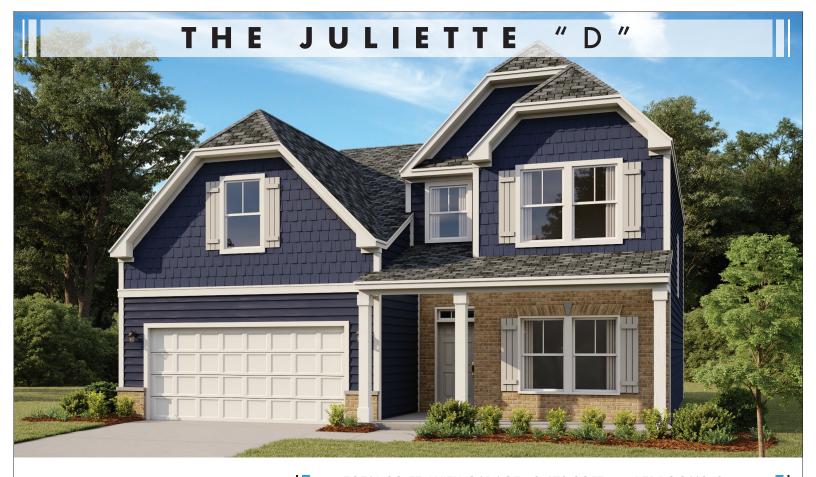

2201+ SF base square feet

TOTAL SQ.FT. WITH GARAGE: 2,670 SQFT • BEDROOMS: 3 • 2.5 BATHS: • 2 Story • 2 Car Garage

With a beautiful façade boasting a variety of design features, and hugely spacious interior, this remarkable new home is genuinely breathtaking. Imagine evenings in the open living area which includes; a family room, stylish kitchen with kitchen island and breakfast area. The Juliette features a stunning parents' bedroom with sitting area, oversized bath with his/her vanities and his/her huge walk-in closets.