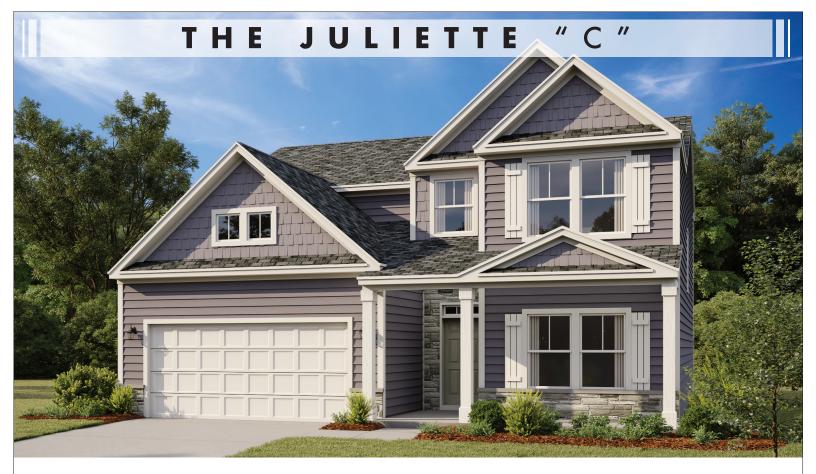

2201+ SF

base square feet

TOTAL SQ.FT. WITH GARAGE: 2,670 SQFT • BEDROOMS: 3 • 2.5 BATHS: • 2 Story • 2 Car Garage

The all-new Juliette is a perfect marriage of practicality and pizzazz, with an open-plan kitchen, breakfast and family room plus a separate dining/flex room downstairs. The beautiful master suite has its own his/her walk-in closet and large bathroom, while the other two bedrooms provide space and privacy for everyone in the family.