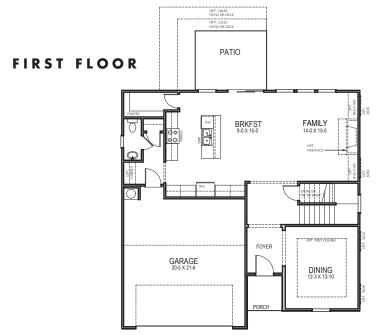

2201+ SF base square feet

TOTAL SQ.FT. WITH GARAGE: 2,670 SQFT • BEDROOMS: 3 • 2.5 BATHS: • 2 Story • 2 Car Garage

You will find plenty of room to enjoy family life, with the open plan living area towards the back of the home, as well as a good sized flex or dining room perfect for work or play. Cleverly designed with all bedrooms upstairs, this is smart living for a family.