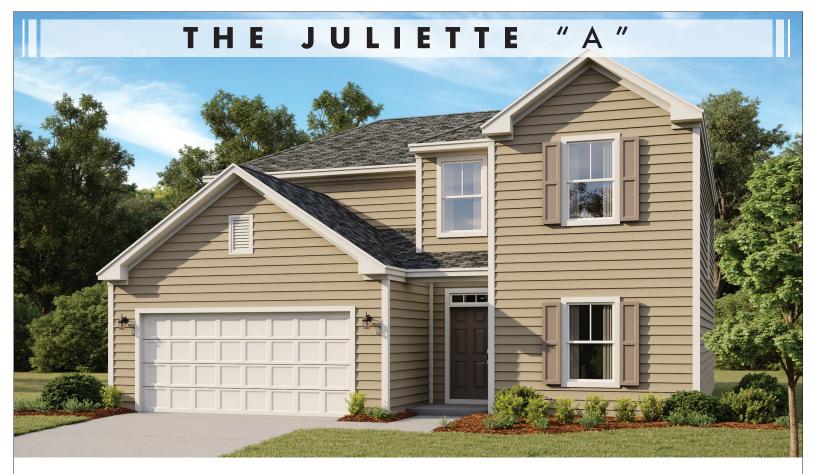

2201+ SF base square feet

TOTAL SQ.FT. WITH GARAGE: 2,670 SQFT • BEDROOMS: 3 • 2.5 BATHS: • 2 Story • 2 Car Garage

You will find plenty of room to enjoy family life, with the open plan living area towards the back of the home, as well as a good sized flex or dining room perfect for work or play. Cleverly designed with all bedrooms upstairs, this is smart living for a family.