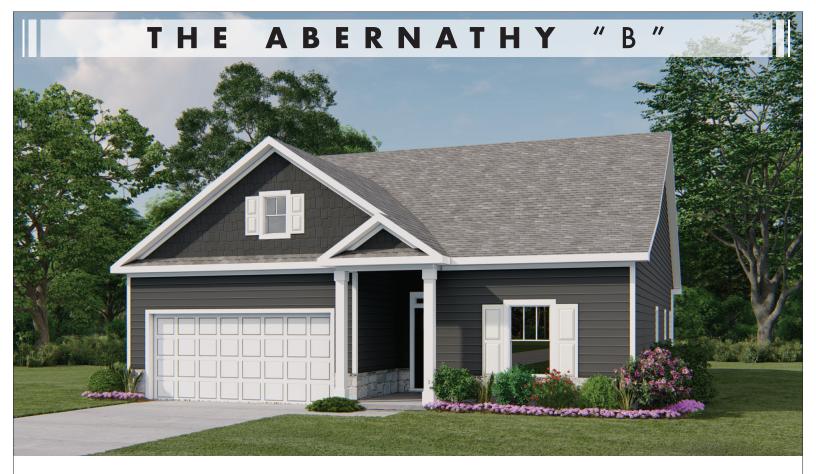

1908 + SFbase square feet BEDROOMS: 3 • BATHS: 2 • 1 Story • 2 Car Garage

A floorplan that manages to provide a great lifestyle for a young family. The open plan living, 3 bedroom, 2 full bathrooms, a modern kitchen with large kitchen island, is a great space to entertain family and friends. You'll enjoy the way the Abernathy B can fit so much into its clever design.