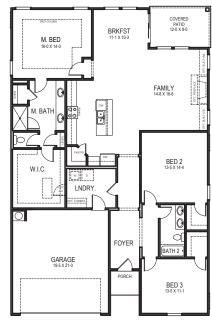

1908 + SFbase square feet BEDROOMS: 3 • BATHS: 2 • 1 Story • 2 Car Garage

A floorplan that manages to provide a great lifestyle for a young family. The open plan living, 3 bedroom, 2 full bathrooms, a modern kitchen with large kitchen island, is a great space to entertain family and friends. You'll enjoy the way the Abernathy B can fit so much into its clever design.

w.TRUSTNEWHOMES.com

FIRST FLOOR

\*\* SEVERAL OPTIONS AVAILABLE FOR THIS HOMEPLAN. PLEASE SEE SALES REPRESENTATIVE FOR DETAILS.\*\*