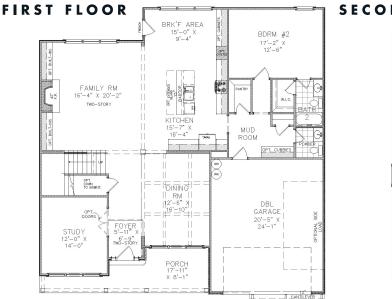

## WITH OPTIONAL MEDIA ROOM: 4,238 SQFT • BEDROOMS: 5 • BATHS: 4-1/2 • 2 Story • 2 Car Garage

Put backpacks and boots in their place and keep the main level free of clutter with this home's handy mud hall. Located just off the two-car garage, it's the perfect spot for your car keys or anything you don't want to forget on your way out the door. Upstairs, the large loft space makes a great playroom or home gym. Dust off that old weight set and squeeze a quick workout in without driving to the gym. An open floor plan and two-story living room creates a natural flow and lends itself to modern living.

## www.TRUSTNEWHOMES.com

SF

SECOND FLOOR HIS SITTING RM MASTER BDRM 17'-3" 17'-0" I ED C TRAY OPEN OPT. BELOW 16'-7" > 20'-0" 卽 OPTIONAL MEDIA LND MEDIA ABINET BDRM #4 11'-6" X 11'-8" STEPS TO\_ BDRM #3 **VBATH** 11'-10" 13'-0' OPEN LOFT 12'-0" 14'-0' BDRM #5 15'-1" X 12'-0"