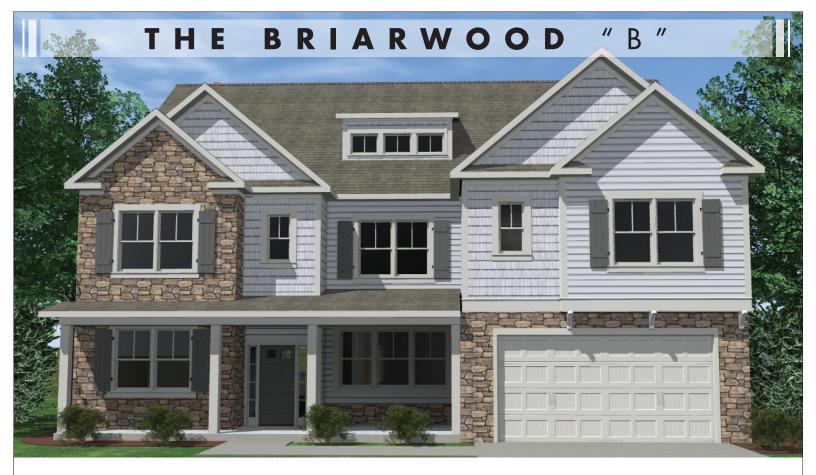

## WITH OPTIONAL MEDIA ROOM: 4,238 SQFT • BEDROOMS: 5 • BATHS: 4-1/2 • 2 Story • 2 Car Garage

Put backpacks and boots in their place and keep the main level free of clutter with this home's handy mud hall. Located just off the two-car garage, it's the perfect spot for your car keys or anything you don't want to forget on your way out the door. Upstairs, the large loft space makes a great playroom or home gym. Dust off that old weight set and squeeze a quick workout in without driving to the gym. An open floor plan and two-story living room creates a natural flow and lends itself to modern living.