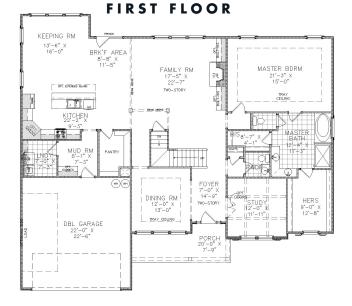

#### WITH OPTIONAL MEDIA ROOM: 3,778 SQFT • BEDROOMS: 5 • BATHS: 3-1/2 • 2 Story • 2 Car Garage

Enjoy a lazy Sunday morning with a fresh cup of coffee out under the covered front porch. Inside, prepare brunch without losing track of the kids thanks to the open concept two-story family room and kitchen/breakfast area. A first floor study comfortably accommodates plenty of room for entertaining. The first floor master suite includes ample space for a plush couch perfect for curling up with a favorite novel. The bath features dual sinks, separate tub and shower, and separate his/hers walk-in closets.