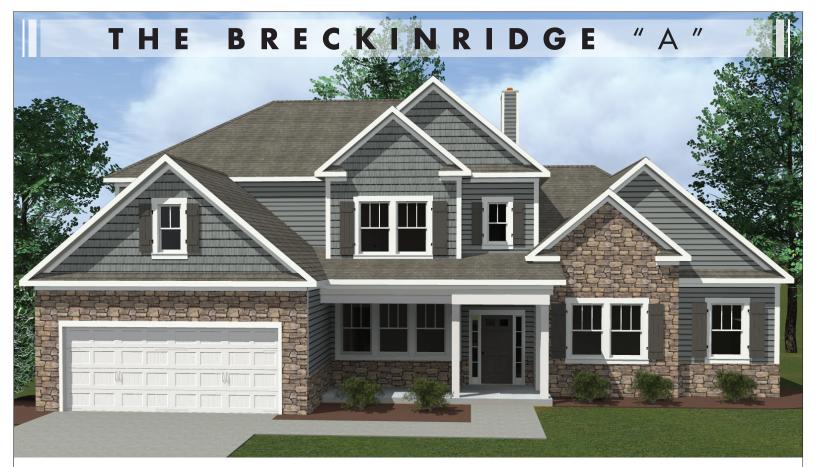

# **3433+ SF** base square feet

#### WITH OPTIONAL MEDIA ROOM: 3,778 SQFT • BEDROOMS: 5 • BATHS: 3-1/2 • 2 Story • 2 Car Garage

Enjoy a lazy Sunday morning with a fresh cup of coffee out under the covered front porch. Inside, prepare brunch without losing track of the kids thanks to the open concept two-story family room and kitchen/breakfast area. A first floor study comfortably accommodates plenty of room for entertaining. The first floor master suite includes ample space for a plush couch perfect for curling up with a favorite novel. The bath features dual sinks, separate tub and shower, and separate his/hers walk-in closets.