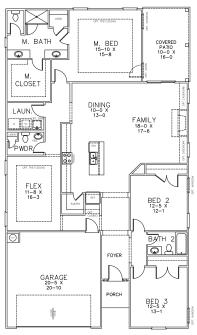

## 2136+SF base square feet

FIRST FLOOR

## WITH OPTIONAL SECOND FLOOR: 2,700 SQFT • BEDROOMS: 4 • 3 BATHS: • 1 1/2 Story • 2 Car Garage

This stunning design has generous living and entertaining spaces for the whole family. You'll love the open family room and kitchen, outdoor covered porch and the master suite. With a central kitchen and walk-in pantry, this home has it all - you'll be the envy of your neighbours with the best home on your street.