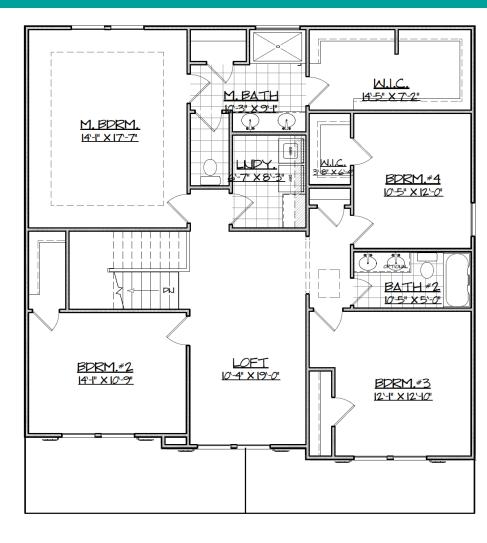

## :: SECOND FLOOR ::

OPTIONAL MASTER SHOWER

## THE DAVEPORT "C"

::SPECIFICATIONS

SQUARE FEET: 2,512 SQFT • WITH OPTIONAL SUNROOM: 2,733 SQFT • BEDROOMS: 4 • BATHS: 2-1/2 • 2 Story • 2 Car Garage

Combine work and play in this well appointed home. The private fist floor optional study let's you shut out distractions to maintain your focus, while the large family room is perfect for gatherings and time spent with family. Upstairs, the master suite is equipped with a closet you won't believe. Practically the size of a football field, you will need to bump up your shopping habit to fill all of the available space.