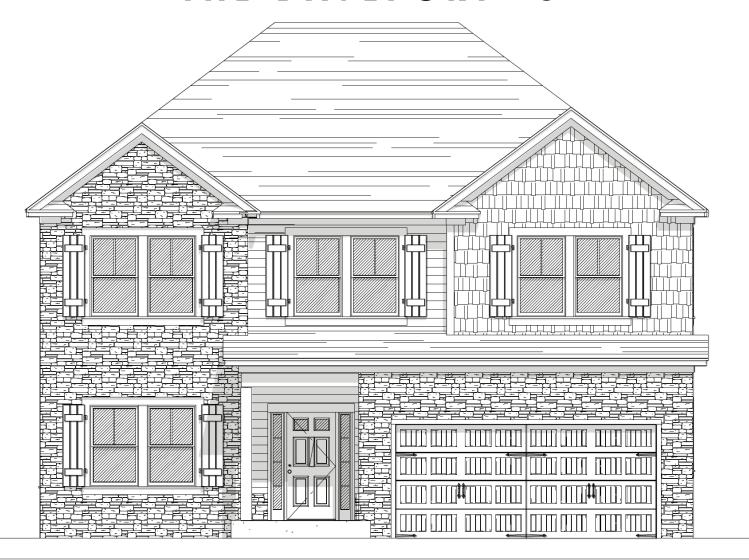

## THE DAVEPORT "C"

::SPECIFICATIONS

SQUARE FEET: 2,512 SQFT • WITH OPTIONAL SUNROOM: 2,733 SQFT • BEDROOMS: 4 • BATHS: 2-1/2 • 2 Story • 2 Car Garage

Combine work and play in this well appointed home. The private fist floor optional study let's you shut out distractions to maintain your focus, while the large family room is perfect for gatherings and time spent with family. Upstairs, the master suite is equipped with a closet you won't believe. Practically the size of a football field, you will need to bump up your shopping habit to fill all of the available space.