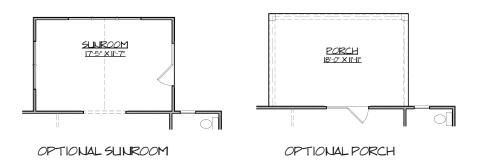

## THE DAVEPORT "C"

::SPECIFICATIONS

SQUARE FEET: 2,512 SQFT • WITH OPTIONAL SUNROOM: 2,733 SQFT • BEDROOMS: 4 • BATHS: 2-1/2 • 2 Story • 2 Car Garage

Combine work and play in this well appointed home. The private fist floor optional study let's you shut out distractions to maintain your focus, while the large family room is perfect for gatherings and time spent with family. Upstairs, the master suite is equipped with a closet you won't believe. Practically the size of a football field, you will need to bump up your shopping habit to fill all of the available space.