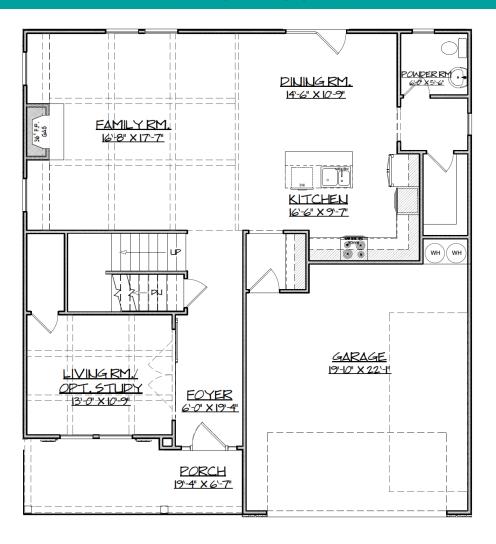

## :: FIRST FLOOR ::

## THE DAVEPORT "C"

::SPECIFICATIONS

SQUARE FEET: 2,512 SQFT • WITH OPTIONAL SUNROOM: 2,733 SQFT • BEDROOMS: 4 • BATHS: 2-1/2 • 2 Story • 2 Car Garage

Combine work and play in this well appointed home. The private fist floor optional study let's you shut out distractions to maintain your focus, while the large family room is perfect for gatherings and time spent with family. Upstairs, the master suite is equipped with a closet you won't believe. Practically the size of a football field, you will need to bump up your shopping habit to fill all of the available space.