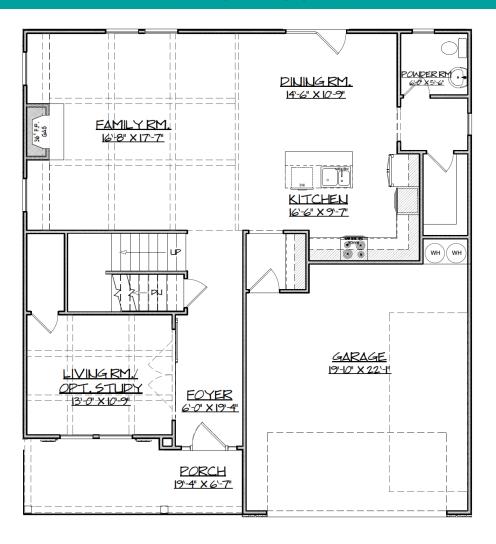

## :: FIRST FLOOR ::

## THE DAVEPORT "B"

::SPECIFICATIONS

SQUARE FEET: 2,512 SQFT • WITH OPTIONAL SUNROOM: 2,733 SQFT • BEDROOMS: 4 • BATHS: 2-1/2 • 2 Story • 2 Car Garage

Work from home without distraction in the private first floor optional study. Answer emails or field calls without contending with household noise in the background. When the work is done, put your feet up in the large family room and enjoy some down time on the open concept main level. Prepare homemade meals in the spacious gournet kitchen and enjoy family dinners in the adjacent dining room or breakfast nook. Upstairs, the master bedroom features a sprawling walk-in closet.