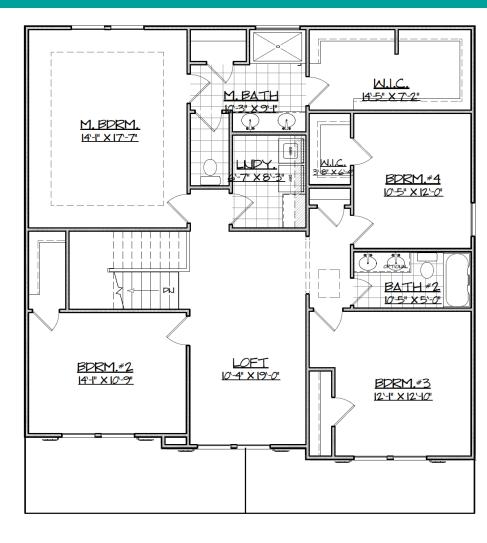

## :: SECOND FLOOR ::

OPTIONAL MASTER SHOWER

## THE DAVEPORT "B"

::SPECIFICATIONS

SQUARE FEET: 2,512 SQFT • WITH OPTIONAL SUNROOM: 2,733 SQFT • BEDROOMS: 4 • BATHS: 2-1/2 • 2 Story • 2 Car Garage

Work from home without distraction in the private first floor optional study. Answer emails or field calls without contending with household noise in the background. When the work is done, put your feet up in the large family room and enjoy some down time on the open concept main level. Prepare homemade meals in the spacious gournet kitchen and enjoy family dinners in the adjacent dining room or breakfast nook. Upstairs, the master bedroom features a sprawling walk-in closet.