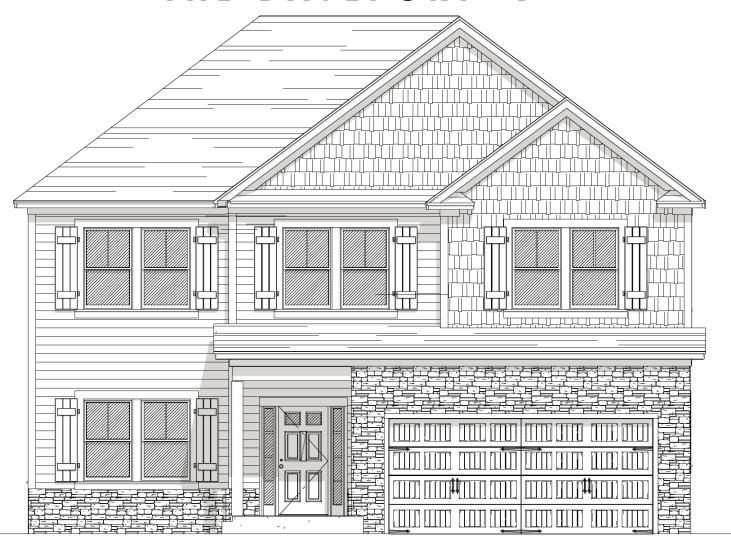

## THE DAVEPORT "B"

::SPECIFICATIONS

SQUARE FEET: 2,512 SQFT • WITH OPTIONAL SUNROOM: 2,733 SQFT • BEDROOMS: 4 • BATHS: 2-1/2 • 2 Story • 2 Car Garage

Work from home without distraction in the private first floor optional study. Answer emails or field calls without contending with household noise in the background. When the work is done, put your feet up in the large family room and enjoy some down time on the open concept main level. Prepare homemade meals in the spacious gournet kitchen and enjoy family dinners in the adjacent dining room or breakfast nook. Upstairs, the master bedroom features a sprawling walk-in closet.