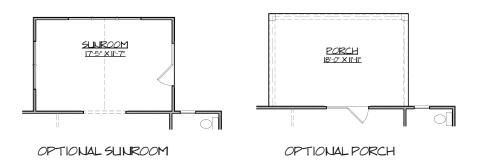

## THE DAVEPORT "B"

::SPECIFICATIONS

SQUARE FEET: 2,512 SQFT • WITH OPTIONAL SUNROOM: 2,733 SQFT • BEDROOMS: 4 • BATHS: 2-1/2 • 2 Story • 2 Car Garage

Work from home without distraction in the private first floor optional study. Answer emails or field calls without contending with household noise in the background. When the work is done, put your feet up in the large family room and enjoy some down time on the open concept main level. Prepare homemade meals in the spacious gournet kitchen and enjoy family dinners in the adjacent dining room or breakfast nook. Upstairs, the master bedroom features a sprawling walk-in closet.